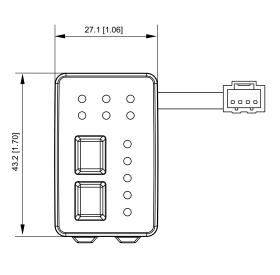

#### **Technical specifications**

**Connector** 1 JST 04T-JWPF-VSLE-S waterproof connector for CAN BUS communication

**Body** PA6 + 30% glass fiber + silicon rubber

**Dimensions** 43.2x27.1x38.0 mm

Waterproof IP67
Weight 70 g