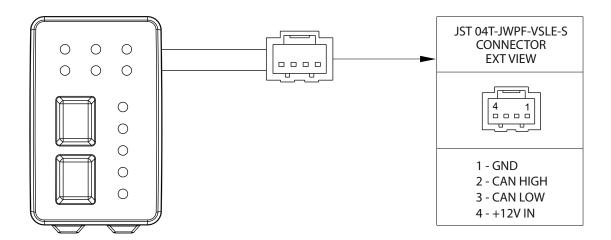

#### **Technical specifications**

**Connector** 1 JST 04T-JWPF-VSLE-S waterproof connector for CAN BUS communication

**Body** PA6 + 30% glass fiber + silicon rubber

**Dimensions** 43.2x27.1x38.0 mm

Waterproof IP67
Weight 70 g

#### **Pinout**