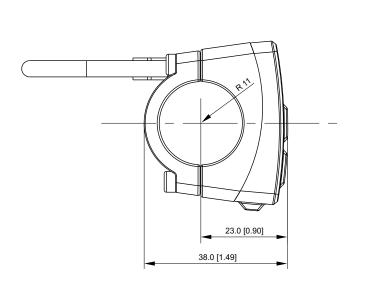

#### **Technical specifications**

**Connector** 1 JST 04T-JWPF-VSLE-S waterproof connector for CAN BUS communication

**Body** PA6 + 30% glass fiber + silicon rubber

**Dimensions** 43.2x27.1x38.0 mm

Waterproof IP67
Weight 70 g