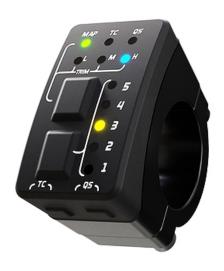

#### **Main features**

- Map selection: Up to 5 selectable maps
- Fuel Correction: for low, middle, and high RPM
- Launch control at different levels
- Traction control at different levels
- Enable quickshift using the button on models equipped with a factory electronic shifter