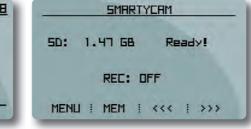

G-Dash receives and shows information also about expansnion modules, like to say GPS receiver or our new HD SmartyCam.

Configure the RGB shift lights

GPS Satellites Signal level

Select one among seven colors

SmartyCam Status

Freely configurable pages: examples of pages with two, three or four information