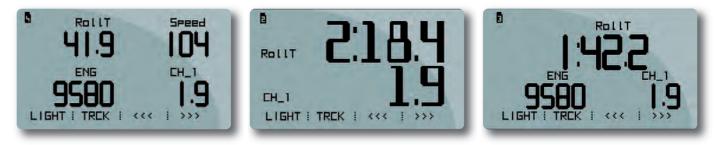

It is small, compact, extremely flexible

thanks to its graphical display and to the possibility to configure as many pages you wish, each one of them can show from one to four data, in according to your requirements.

SmartyCam Status

Freely configurable pages: examples of pages with two, three or four information