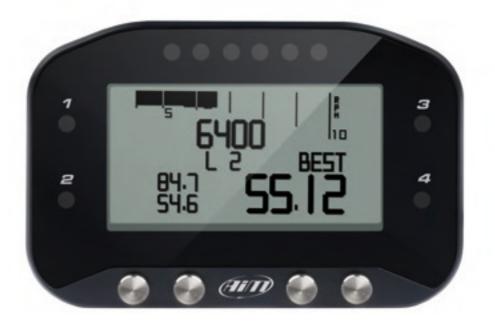

## **G-Dash Digital Display**

A small, flexible, easy to use graphical display. A totally new, fully configurable, graphical display with a white backlight.

## The best compact digital display.

G-Dash is the new AiM graphical display, developed to be connected to our EVO4 DataLogger.

Totally in aluminium, with edge to edge glass and metallic pushbuttons is fully waterproof and extremely elegant and robust.

It is small, compact, extremely flexible

thanks to its graphical display and to the possibility to configure as many pages you wish, each one of them can show from one to four data, in according to your requirements.

Configuration can be managed by PC or directly on the system: you can add, remove or modify pages or information

per every page. Six freely configurable RGB shift lights and four freely configurable RGB alarm LEDs give clear information about the status of your car.

SmartyCam Status

Freely configurable pages: examples of pages with two, three or four information