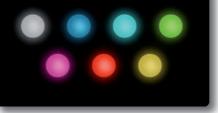

Configuration can be managed by PC or directly on the system: you can add, remove or modify pages or information

per every page. Six freely configurable RGB shift lights and four freely configurable RGB alarm LEDs give clear information about the status of your car.

G-Dash receives and shows information also about expansnion modules, like to say GPS receiver or our new HD SmartyCam.

Configure the RGB shift lights

GPS Satellites Signal level

Select one among seven colors