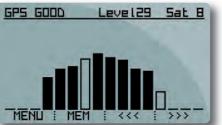

G-Dash receives and shows information also about expansnion modules, like to say GPS receiver or our new HD SmartyCam.

Configure the RGB shift lights

GPS Satellites Signal level

Select one among seven colors

SmartyCam Status

Freely configurable pages: examples of pages with two, three or four information