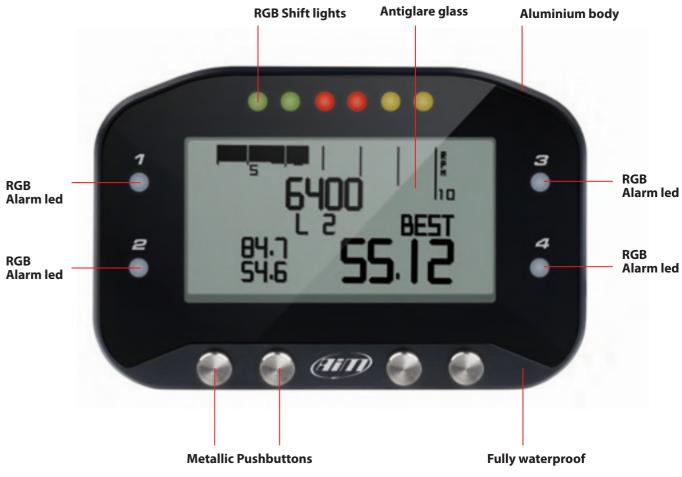

## G-Dash Digital Display

| - Display       | Graphical                   |
|-----------------|-----------------------------|
| - Alarm LEDS    | 4 RGB freely configurable   |
| - Shift Lights  | 6 RGB freely configurable   |
| - Display pages | Up to 8 freely configurable |
| - Backlight     | White                       |
| - Dimensions    | 119x82x20mm                 |
| - Weight        | 350g                        |

## The best compact digital display.

G-Dash is the new AiM graphical display, developed to be connected to our EVO4 DataLogger.

Totally in aluminium, with edge to edge glass and metallic pushbuttons is fully waterproof and extremely elegant and robust.

It is small, compact, extremely flexible

thanks to its graphical display and to the possibility to configure as many pages you wish, each one of them can show from one to four data, in according to your requirements.

Configuration can be managed by PC or directly on the system: you can add, remove or modify pages or information

per every page. Six freely configurable RGB shift lights and four freely configurable RGB alarm LEDs give clear information about the status of your car.